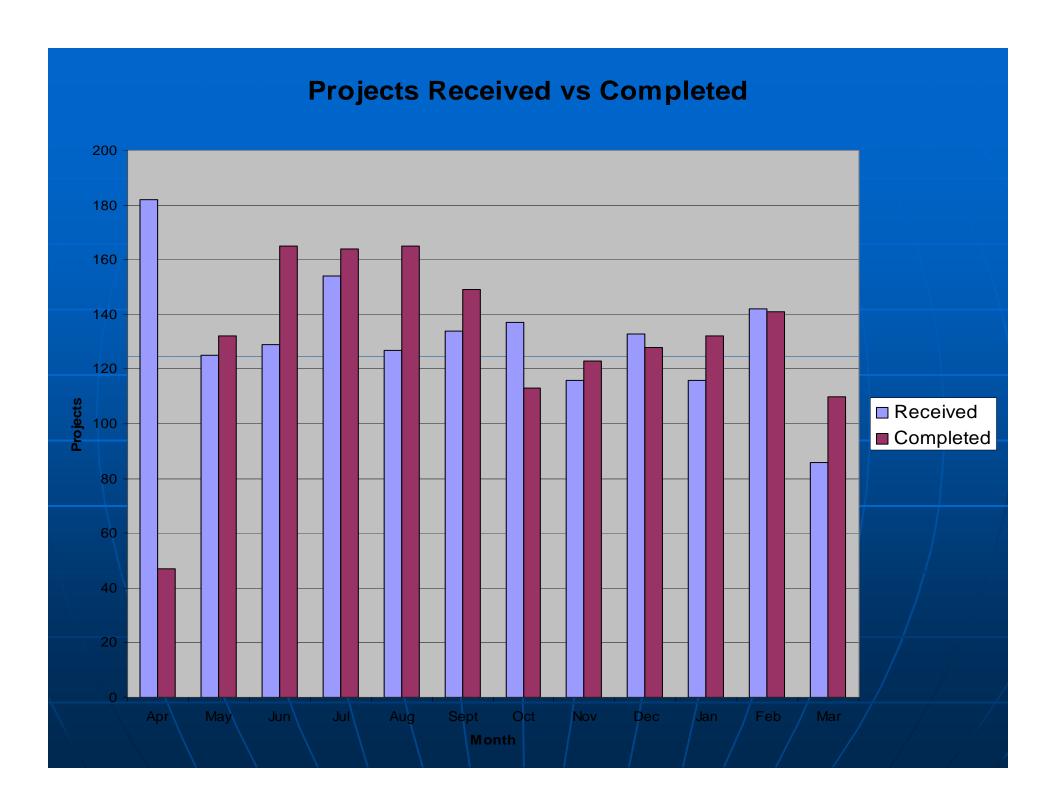

## Current Workload

- 266 projects under construction.
- Over 300 Electrical inspections are conducted monthly.
- An average of 125 Change Orders are submitted each month.
- An average of 20 Final reports are submitted each month with about 90% are not approved the first time around.
- 11 disputed claims in process pending resolution.
- Shop drawings and change order proposals reviews turn around are at 2 to 3 weeks.