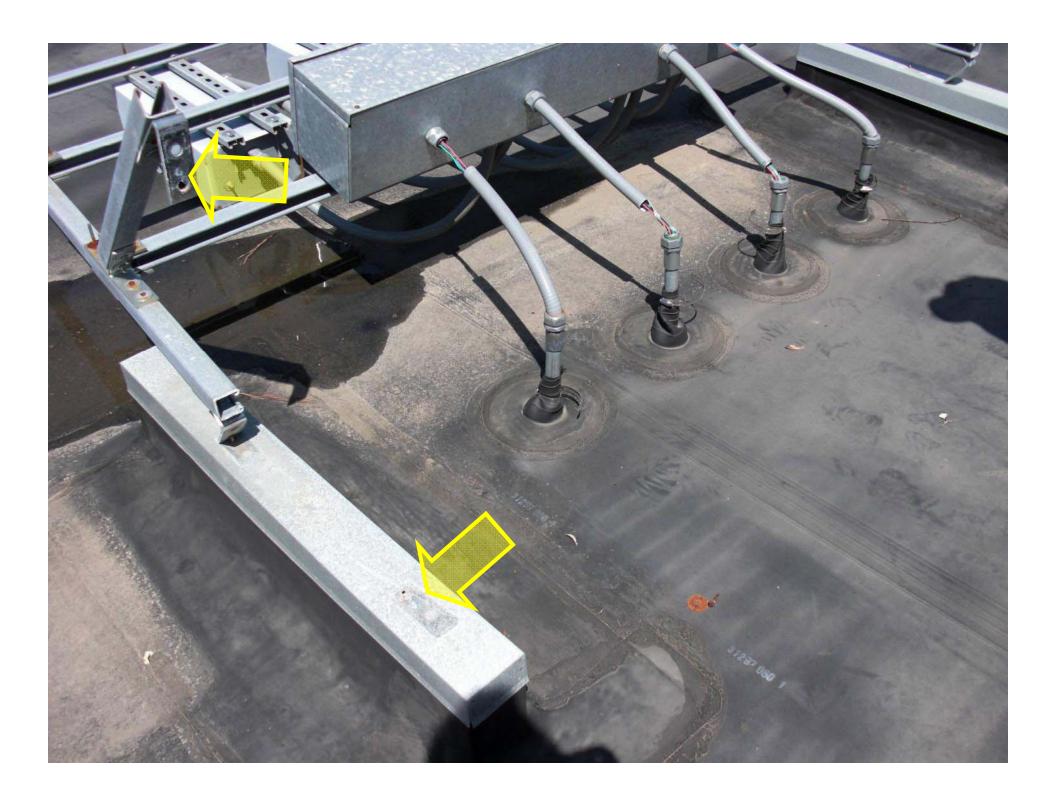

## > Electrical Inspections:

- Electrical inspections for state projects are now under SCO jurisdiction (except for Community Colleges).
- Four Electrical Inspectors are assigned to cover the State.
- Electrical Contractors are urged to establish contact directly with inspectors and establish a schedule.
- No electrical work is to be to covered until inspected.
- Before a State Final inspection can be set, the final electrical inspection should have been secured.
- For any questions regarding inspections, call the inspector in your area (see the attached map).