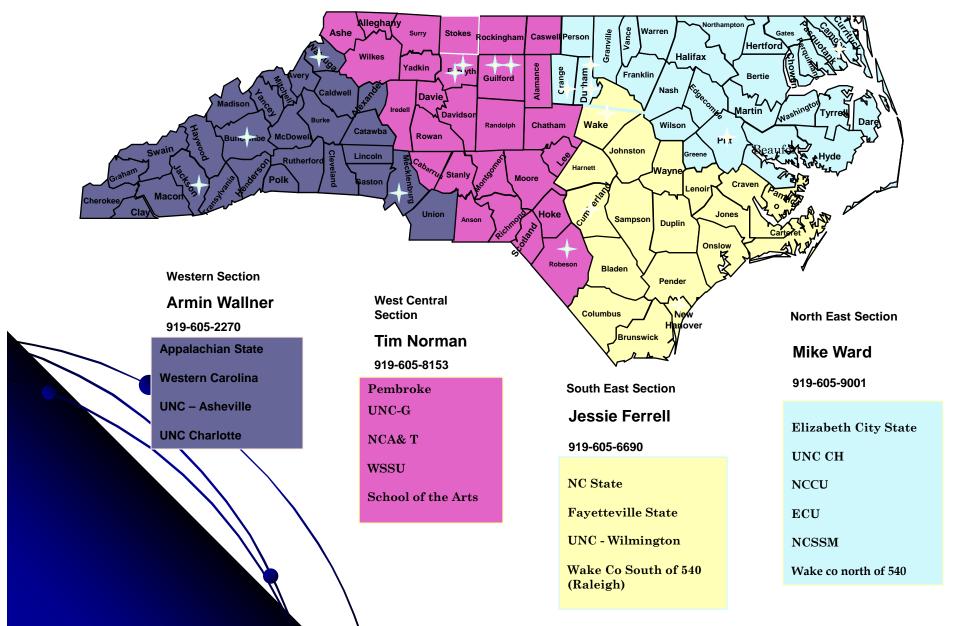

## > Electrical Inspections:

- Electrical inspections for state projects are now under SCO jurisdiction (except for Community Colleges).
- Four Electrical Inspectors are assigned to cover the State.
- Electrical Contractors are urged to establish contact directly with inspectors and establish a schedule.
- No electrical work is to be to covered until inspected.
- Before a State Final inspection can be set, the final electrical inspection should have been secured.
- For any questions regarding inspections, call the inspector in your area (see the attached map).

#### State Electrical Inspectors' Map

March 2010