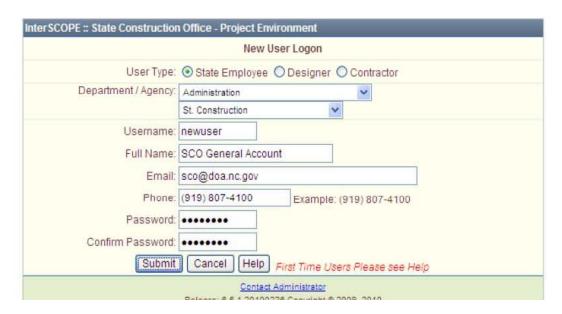

#### **Getting Started**

Each project participant must establish an active user account in InterScope.

This can be accomplished by accessing the following URL and completing the Request Logon sequence (Figure 8 on page 9)

#### New Account Instructions for Owner Agencies

Follow these steps for creating a new Agency user account:

- 1 Select State Employee in the User Type field. This will display the entry form in Figure 7.
- 2 Select your Department and Agency from the drop down lists and complete the remaining fields as indicated.
- 3 Click **Submit**. A request will be sent to the InterScope Administrator who will review your request, verify the information against the data in InterScope, activate your account and send an email notifying you that the account has been activated.