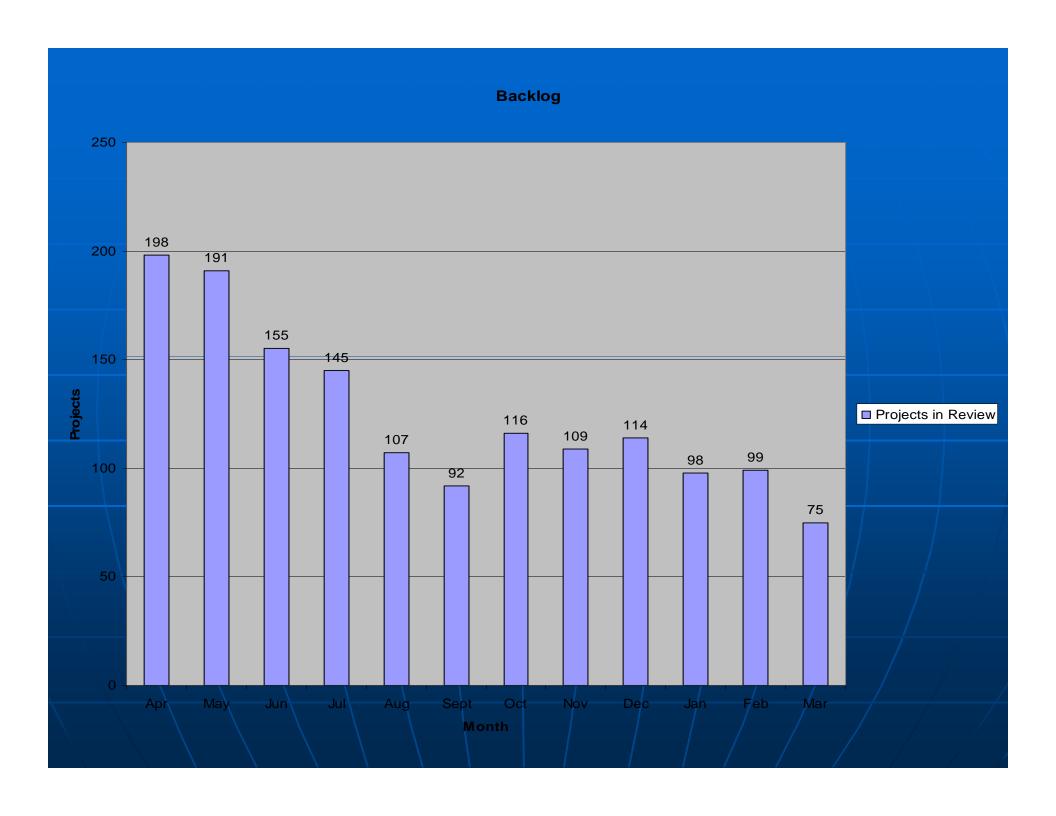

## Current Workload

- 266 projects under construction.
- Over 300 Electrical inspections are conducted monthly.
- An average of 125 Change Orders are submitted each month.
- An average of 20 Final reports are submitted each month with about 90% are not approved the first time around.
- 11 disputed claims in process pending resolution.
- Shop drawings and change order proposals reviews turn around are at 2 to 3 weeks.