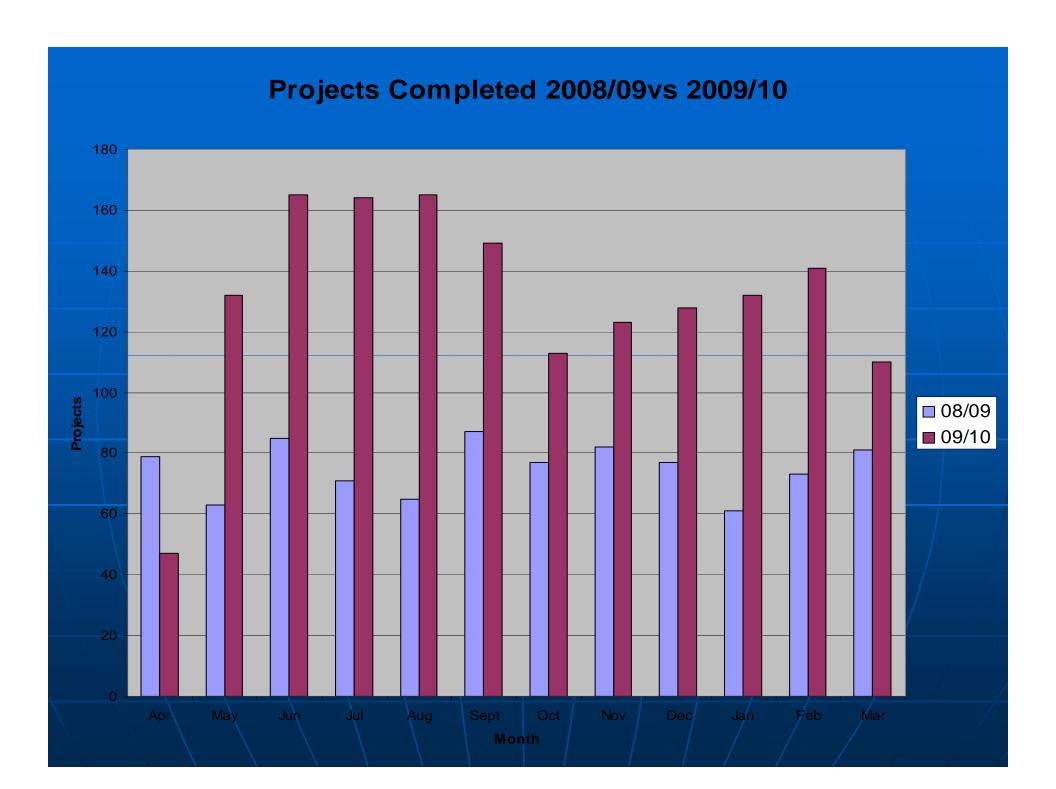

## Current Workload

- 266 projects under construction.
- Over 300 Electrical inspections are conducted monthly.
- An average of 125 Change Orders are submitted each month.
- An average of 20 Final reports are submitted each month with about 90% are not approved the first time around.
- 11 disputed claims in process pending resolution.
- Shop drawings and change order proposals reviews turn around are at 2 to 3 weeks.