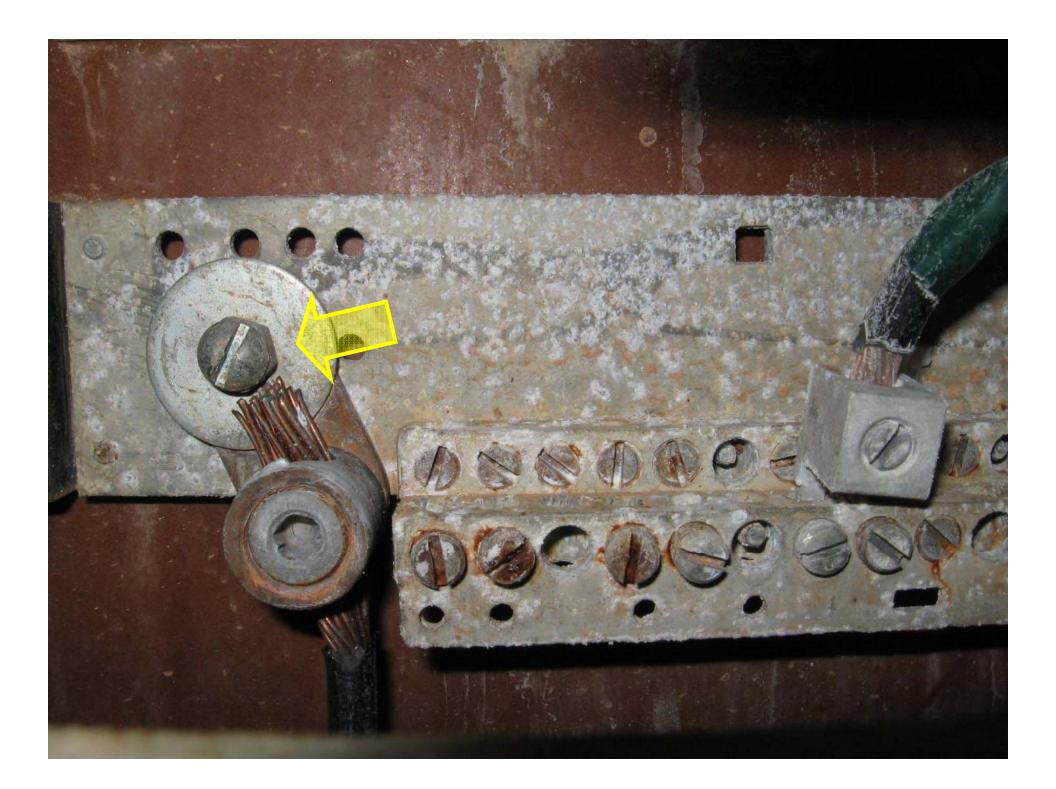

## > Electrical Inspections:

- Electrical inspections for state projects are now under SCO jurisdiction (except for Community Colleges).
- Four Electrical Inspectors are assigned to cover the State.
- Electrical Contractors are urged to establish contact directly with inspectors and establish a schedule.
- No electrical work is to be to covered until inspected.
- Before a State Final inspection can be set, the final electrical inspection should have been secured.
- For any questions regarding inspections, call the inspector in your area (see the attached map).