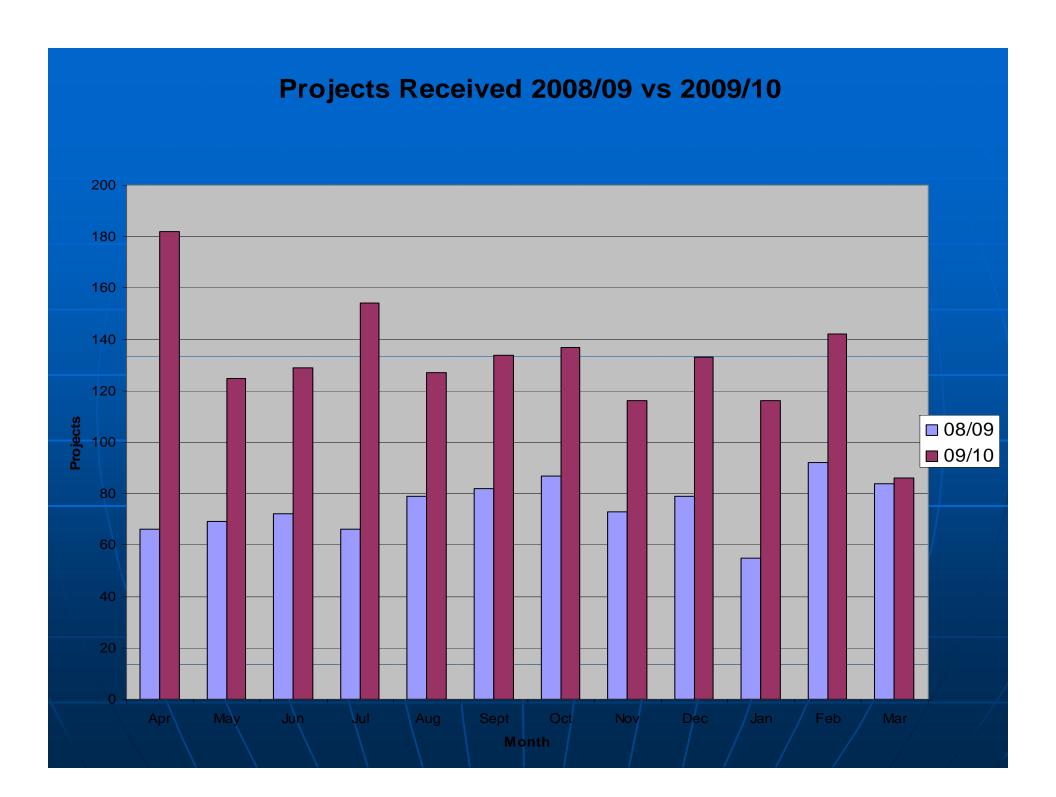

## Current Workload

- 266 projects under construction.
- Over 300 Electrical inspections are conducted monthly.
- An average of 125 Change Orders are submitted each month.
- An average of 20 Final reports are submitted each month with about 90% are not approved the first time around.
- 11 disputed claims in process pending resolution.
- Shop drawings and change order proposals reviews turn around are at 2 to 3 weeks.