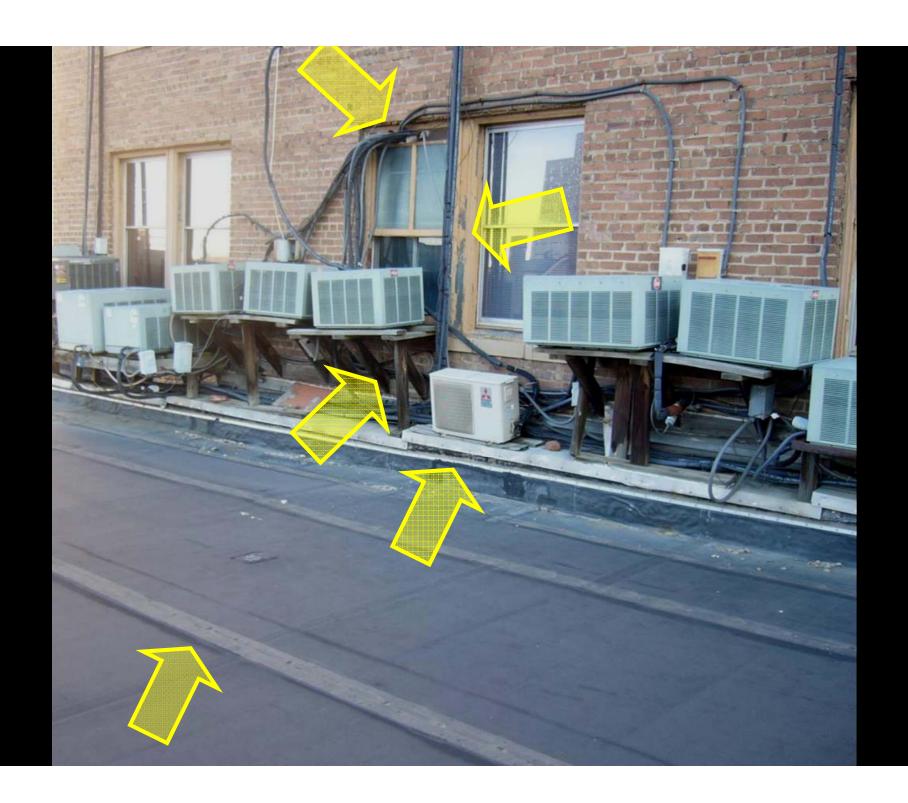

## > Electrical Inspections:

- Electrical inspections for state projects are now under SCO jurisdiction (except for Community Colleges).
- Four Electrical Inspectors are assigned to cover the State.
- Electrical Contractors are urged to establish contact directly with inspectors and establish a schedule.
- No electrical work is to be to covered until inspected.
- Before a State Final inspection can be set, the final electrical inspection should have been secured.
- For any questions regarding inspections, call the inspector in your area (see the attached map).

#### State Electrical Inspectors' Map

March 2010