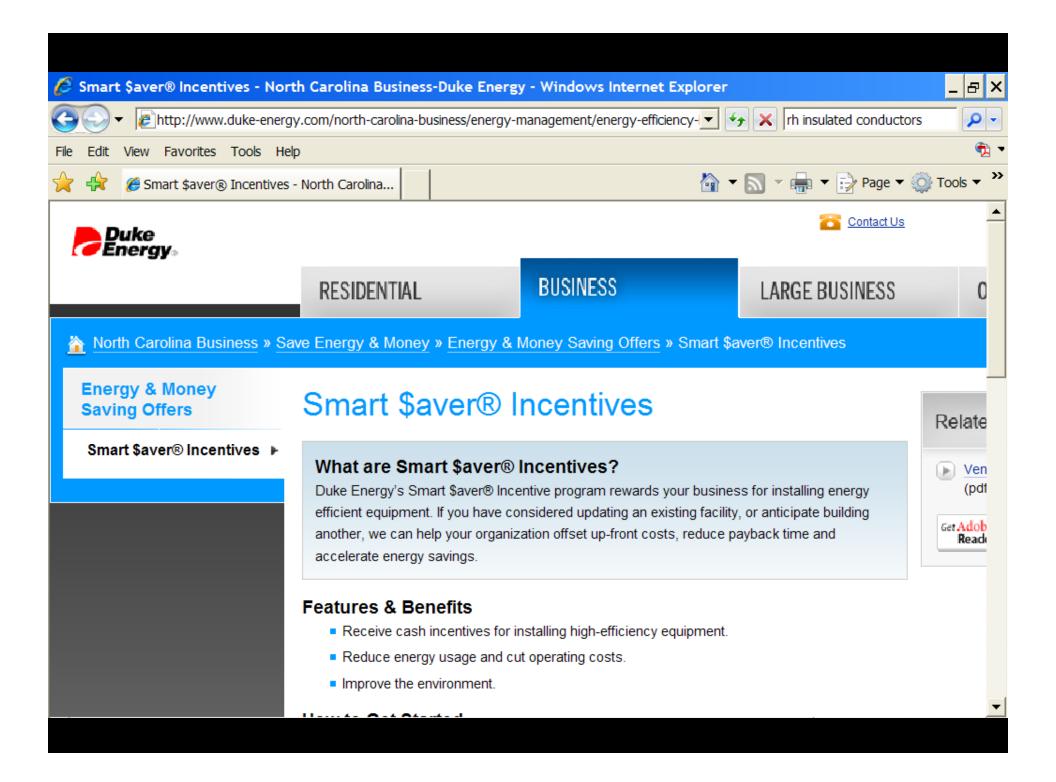

sing the following URL and completing the Request Logon sequence (Figure 8 on page 9)

http://interscope2.doa.state.nc.us:8080/interscope/logon.action?

#### New Account Instructions for Owner Agencies

Follow these steps for creating a new Agency user account:

- 1 Select State Employee in the User Type field. This will display the entry form in Figure 7.
- 2 Select your Department and Agency from the drop down lists and complete the remaining fields as indicated.
- 3 Click **Submit**. A request will be sent to the InterScope Administrator who will review your request, verify the information against the data in InterScope, activate your account and send an email notifying you that the account has been activated.

















































































#### UNITED STATES CODE

# TITLE 26. INTERNAL REVENUE CODE SUBTITLE A. INCOME TAXES CHAPTER 1. NORMAL TAXES AND SURTAXES SUBCHAPTER B. COMPUTATION OF TAXABLE INCOME PART VI. ITEMIZED DEDUCTIONS FOR INDIVIDUALS AND CORPORATIONS

#### 26 USC § 179D. Energy efficient commercial buildings deduction.

- (a) In general. There shall be allowed as a deduction an amount equal to the cost of energy efficient commercial building property placed in service during the taxable year.
- (b) Maximum amount of deduction. The deduction under subsection (a) with respect to any building for any taxable year shall not exceed the excess (if any) of--
  - (1) the product of-
    - (A) \$ 1.80, and
    - (B) the square footage of the building, over
  - (2) the aggregate amount of the deductions under subsectio