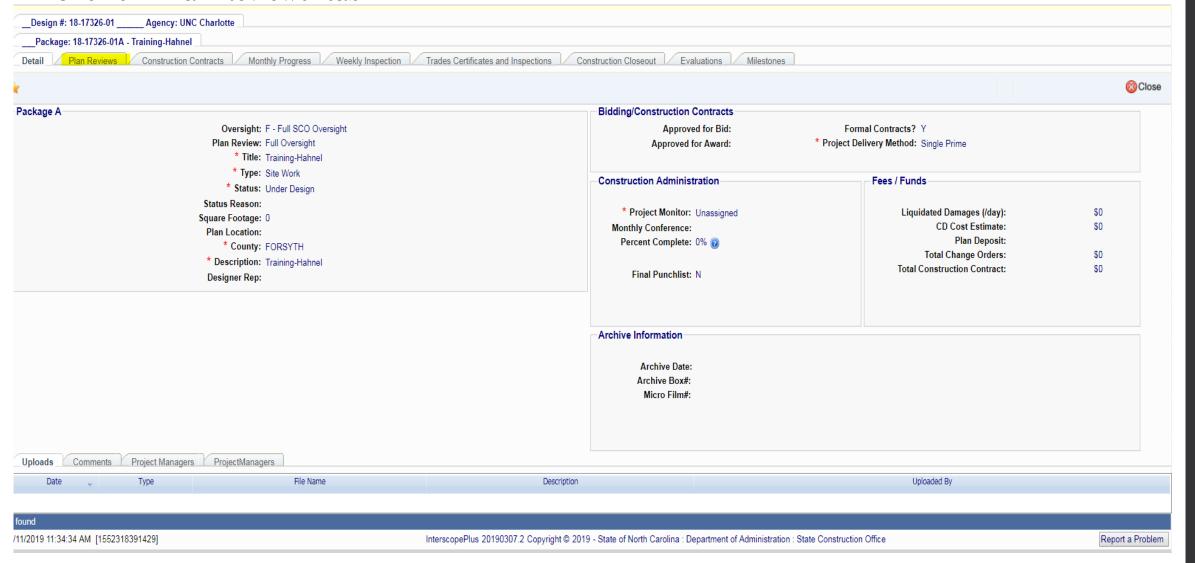

### Locate the Package from Active Design Contracts Tab and click on the contract

#### Click on "Plan Reviews" tab