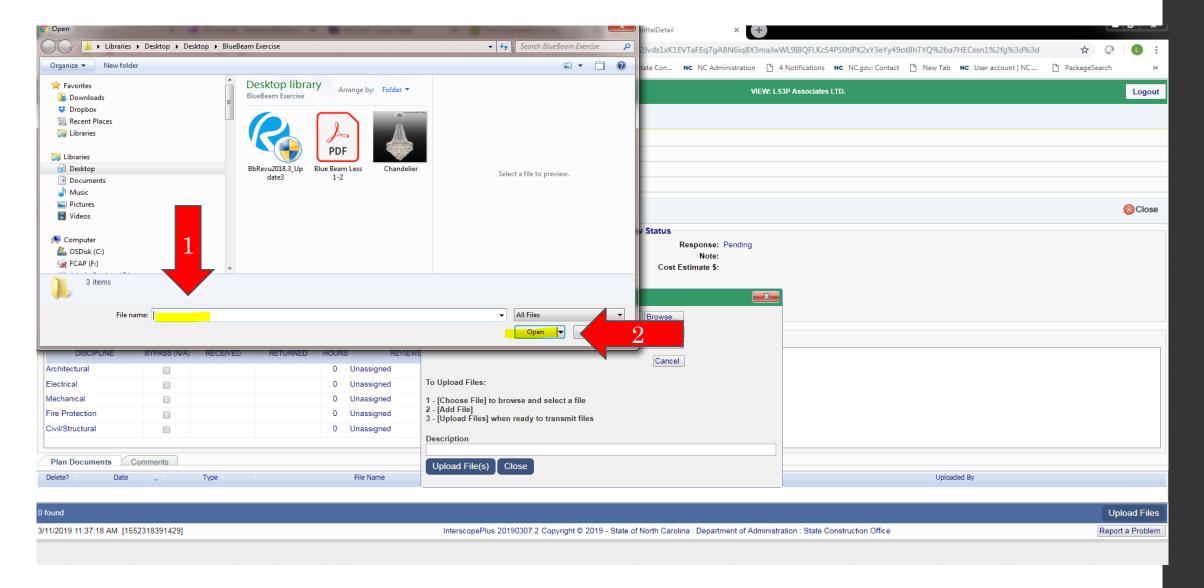

| V                 | InterscopePlus 20190307.2 2019 - State of North Carolina : Department of Administration : State Construction Office            | Report a Problem |
|                                                                                                            |                   |                                                                                                                                |                  |

#### Click on the SCO ID # from the search results



#### How to upload plans for submittal

#### Click on "Plan Reviews" tab



#### Click on the Phase you wish to Upload plans



#### 1-Click on Plan Documents

#### 2-Click on Upload Files



#### Browse for your File



#### Choose the file you wish to upload



#### Click Add File



#### 1-Click the check box to the left of the file name

#### 2-In the description box, enter the SCO ID and the phase

3-Click upload Files



#### Confirmation! Click Yes to submit or no to upload more documents



#### Your plans have been submitted and State Construction is being notified

| Your plans have been submitted and State Construction is being notified.  Alerts created for user(s): designreview                                                   |                                                                           |                   |          |       |                                 |                                      |                     |                                         |                                              |