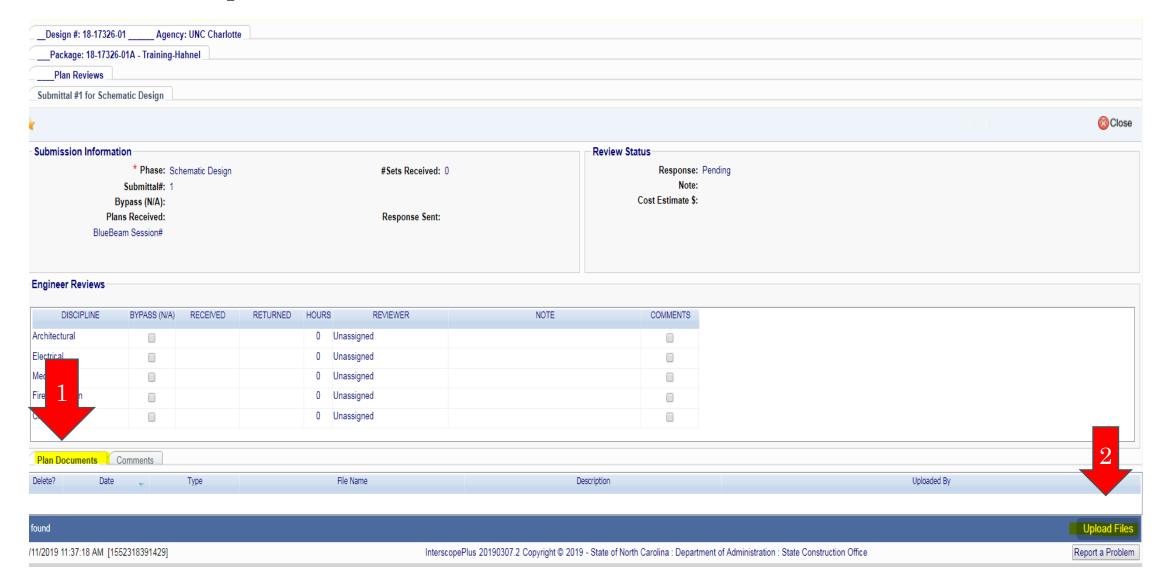

/11/2019 1:27:10 PM [1552318391429]                                                                       | V                 | InterscopePlus 20190307.2 2019 - State of North Carolina : Department of Administration : State Construction Office            | Report a Problem |
|                                                                                                            |                   |                                                                                                                                |                  |

#### Click on the SCO ID # from the search results



#### How to upload plans for submittal

#### Click on "Plan Reviews" tab



#### Click on the Phase you wish to Upload plans



#### 1-Click on Plan Documents

#### 2-Click on Upload Files



#### Browse for your File



#### Choose the file you wish to upload



#### Click Add File



#### 1-Click the check box to the left of the file name

#### 2-In the description box, enter the SCO ID and the phase

3-Click upload Files



#### Confirmation! Click Yes to submit or no to upload more documents



#### Your plans have been submitted and State Construction is being notified

| Your plans have been submitted and State Construction is being notified.  Alerts created for user(s): designreview                                                   |                                                                           |                   |          |       |                                 |                                      |                     |