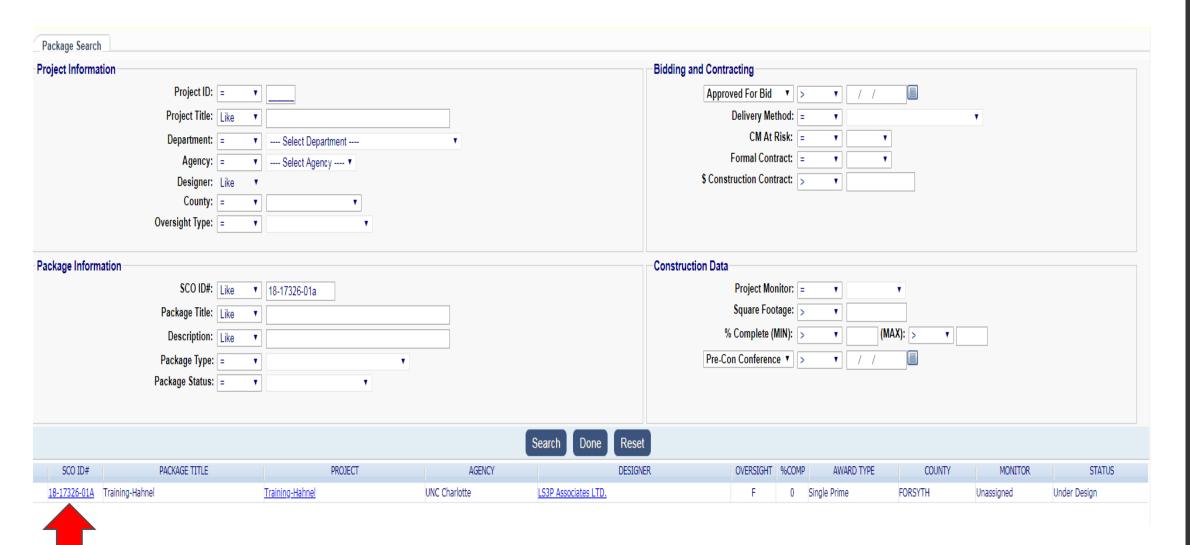

#### Enter the SCO ID # and click Search

| Package Search                                                                                             |                   |                                                                                                                                |                  |
|------------------------------------------------------------------------------------------------------------|-------------------|--------------------------------------------------------------------------------------------------------------------------------|------------------|
| Project Information                                                                                        |                   | Bidding and Contracting                                                                                                        |                  |
| Project ID: =                                                                                              | <b>T</b>          | Approved For Bid ▼ > ▼ / /                                                                                                     |                  |
| Project Title: Like                                                                                        | T                 | Delivery Method: = ▼                                                                                                           | •                |
| Department: =                                                                                              | Select Department | CM At Risk: = v                                                                                                                |                  |
| Agency: =                                                                                                  | ▼ Select Agency ▼ | Formal Contract: = v                                                                                                           |                  |
| Designer: Like                                                                                             | <u> </u>          | \$ Construction Contract: > v                                                                                                  |                  |
| County: =                                                                                                  | T T               |                                                                                                                                |                  |
| Oversight Type: =                                                                                          | 1                 |                                                                                                                                |                  |
| Package Information  SCO ID#: Like Package Title: Like Description: Like Package Type: = Package Status: = | 1                 | Construction Data  Project Monitor:  Square Footage:  % Complete (MIN):  Pre-Con Conference  Y / /   Pre-Con Conference  Y / / | •                |
|                                                                                                            |                   | Search Done Reset                                                                                                              |                  |
| 3/11/2019 1:27:10 PM [1552318391429]                                                                       | V                 | InterscopePlus 20190307.2 2019 - State of North Carolina : Department of Administration : State Construction Office            | Report a Problem |
|                                                                                                            |                   |                                                                                                                                |                  |

#### Click on the SCO ID # from the search results