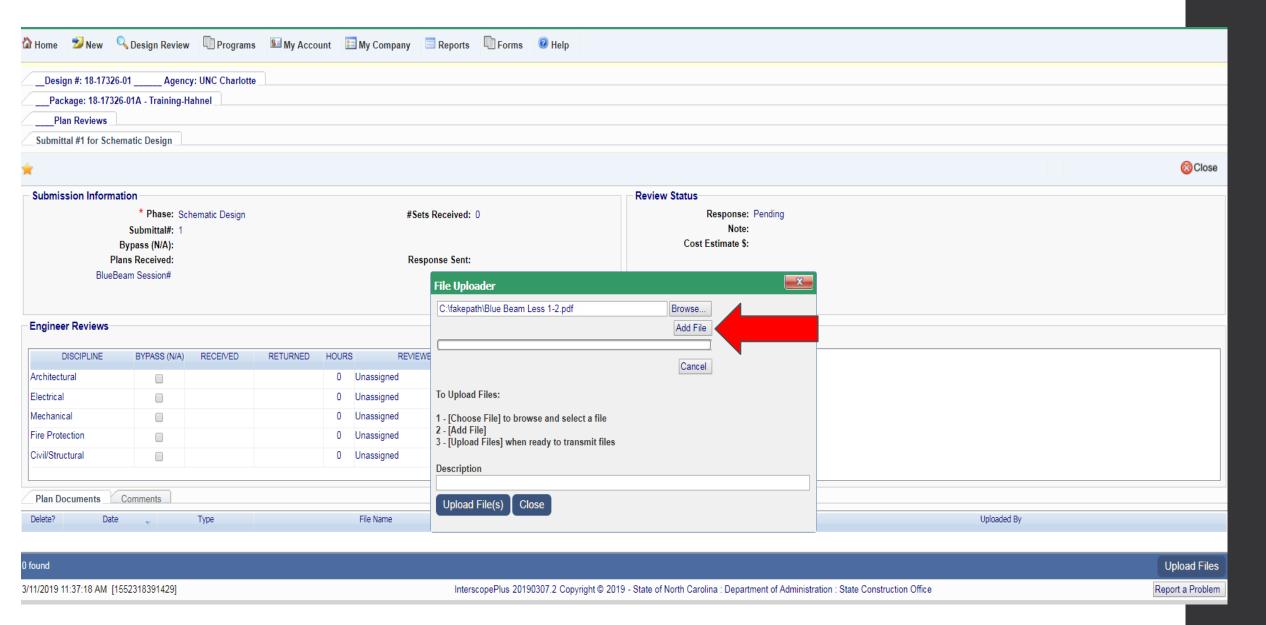

| V                 | InterscopePlus 20190307.2 2019 - State of North Carolina : Department of Administration : State Construction Office            | Report a Problem |
|                                                                                                            |                   |                                                                                                                                |                  |

#### Click on the SCO ID # from the search results



#### How to upload plans for submittal

#### Click on "Plan Reviews" tab



#### Click on the Phase you wish to Upload plans



#### 1-Click on Plan Documents

#### 2-Click on Upload Files



#### Browse for your File



#### Choose the file you wish to upload



#### Click Add File



#### 1-Click the check box to the left of the file name

#### 2-In the description box, enter the SCO ID and the phase

3-Click upload Files



#### Confirmation! Click Yes to submit or no to upload more documents



#### Your plans have been submitted and State Construction is being notified

| Your plans have been submitted and State Construction is being notified.  Alerts created for user(s): designreview                                                   |                                                                           |                   |          |       |                                 |                                      |                     |                                         |                                              |             |                  |  |