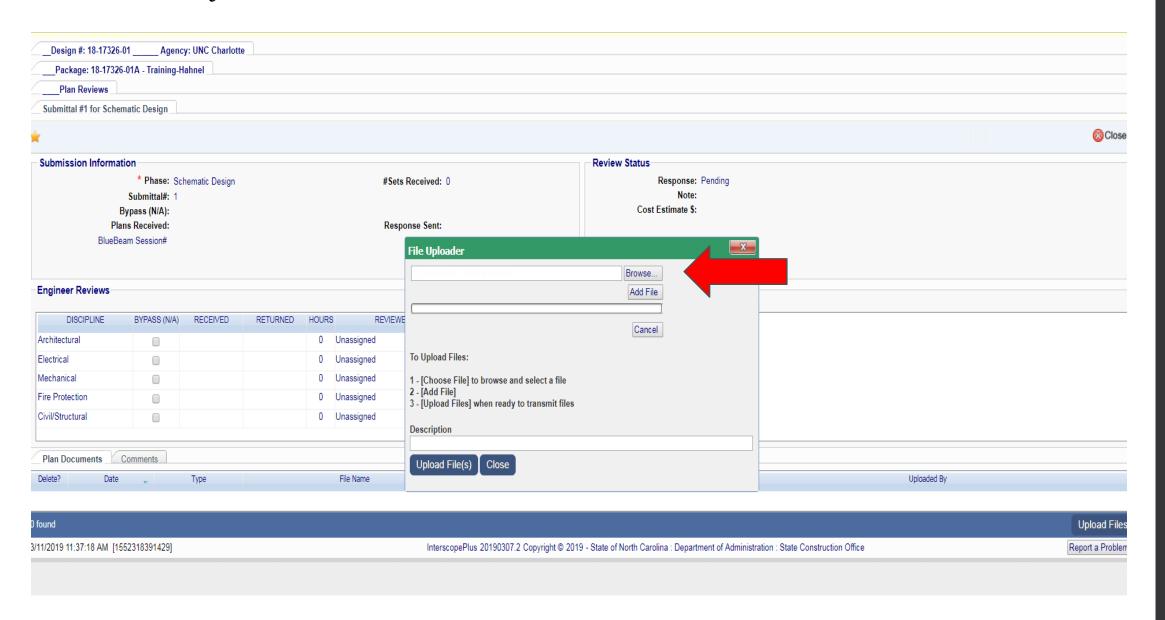

#### Browse for your File

#### Choose the file you wish to upload

#### Click Add File