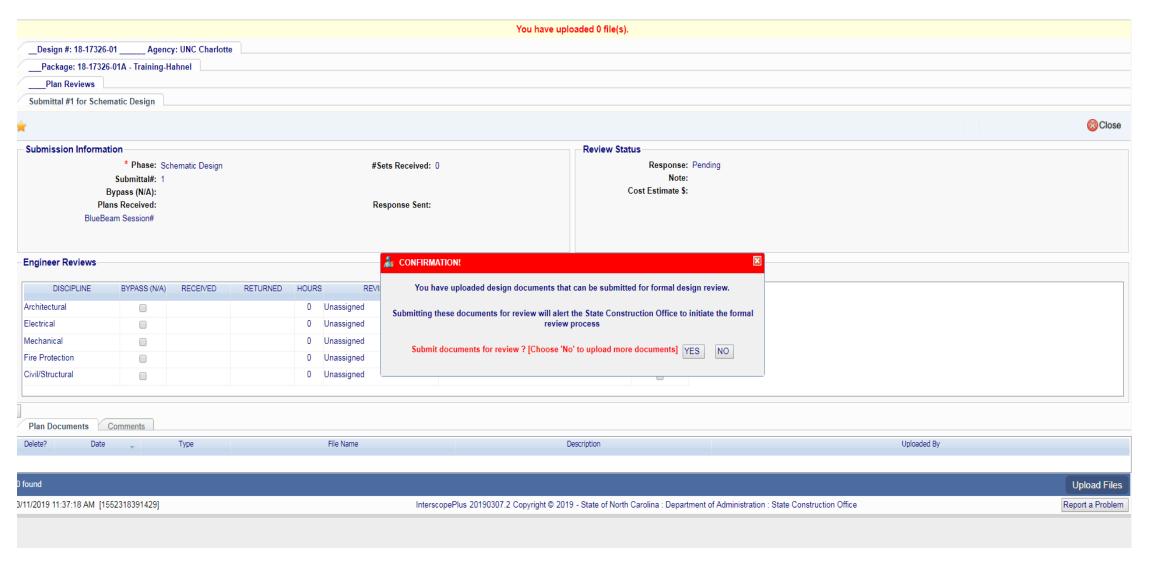

|                   |                                                                                                                                |                  |

#### Click on the SCO ID # from the search results



#### How to upload plans for submittal

#### Click on "Plan Reviews" tab



#### Click on the Phase you wish to Upload plans



#### 1-Click on Plan Documents

#### 2-Click on Upload Files



#### Browse for your File



#### Choose the file you wish to upload



#### Click Add File



#### 1-Click the check box to the left of the file name

#### 2-In the description box, enter the SCO ID and the phase

3-Click upload Files



#### Confirmation! Click Yes to submit or no to upload more documents



#### Your plans have been submitted and State Construction is being notified

| Your plans have been submitted and State Construction is being notified.  Alerts created for user(s): designreview                                                   |                                                                           |                   |          |       |                                 |                                      |                     |                                         |                                              |             |                  |  |
|----------------------------------------------------------------------------------------------------------------------------------------------------------------------|------------------------------------------------