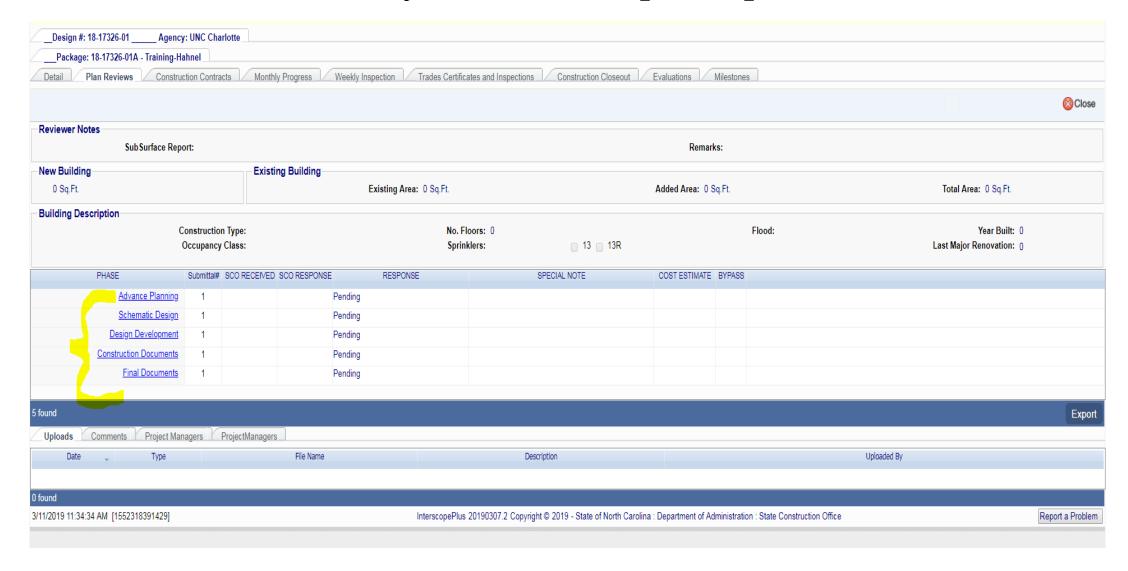

#### Click on "Plan Reviews" tab

#### Click on the Phase you wish to Upload plans