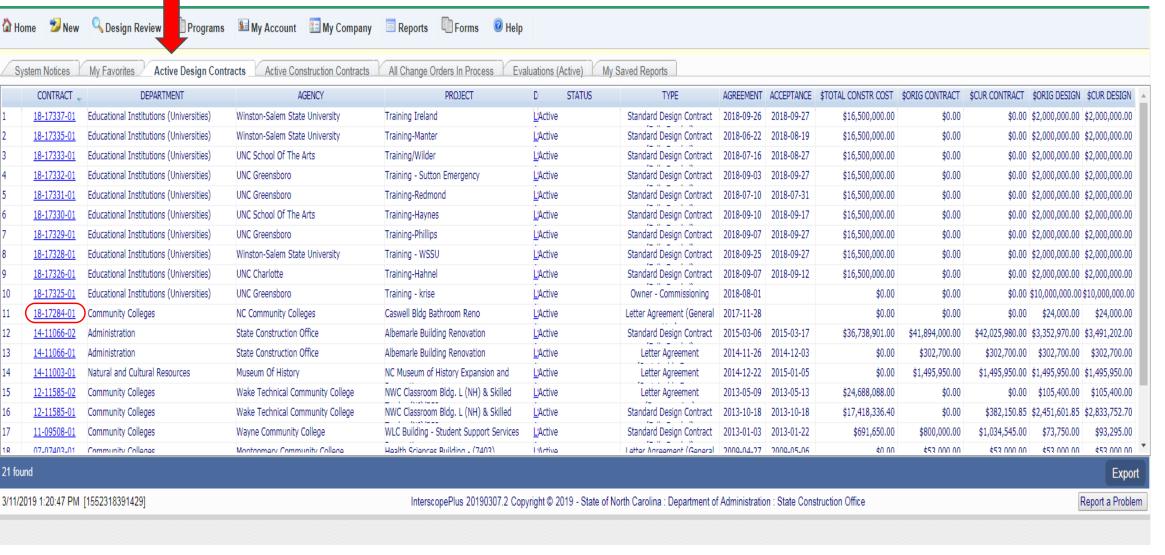

### Locate the Package from Active Design Contracts Tab and click on the contract