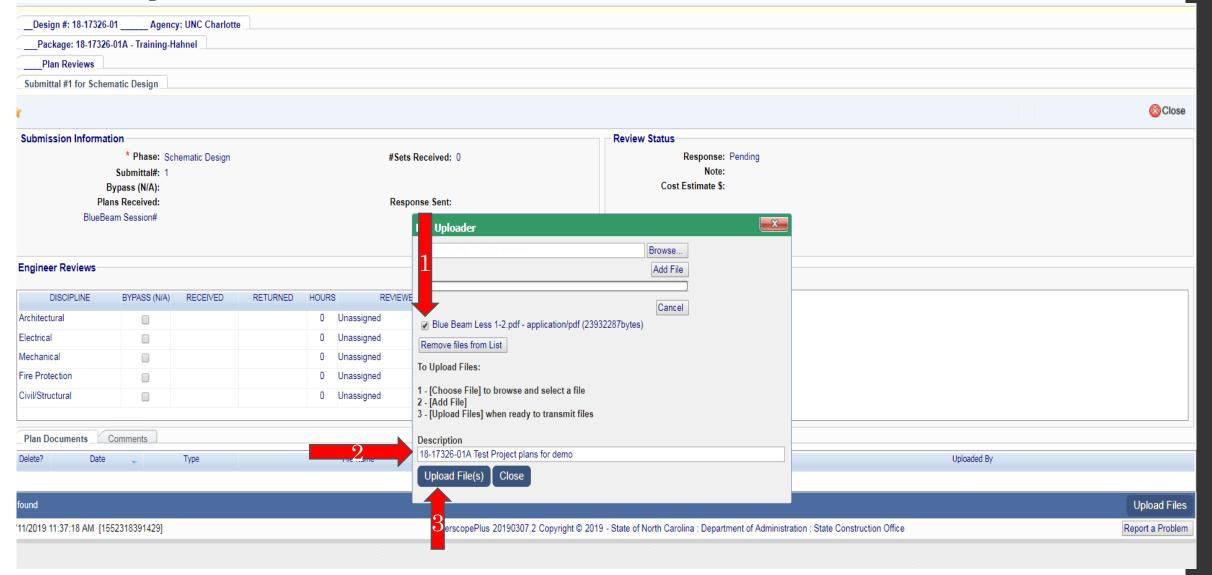

#### 1-Click the check box to the left of the file name

#### 2-In the description box, enter the SCO ID and the phase

3-Click upload Files