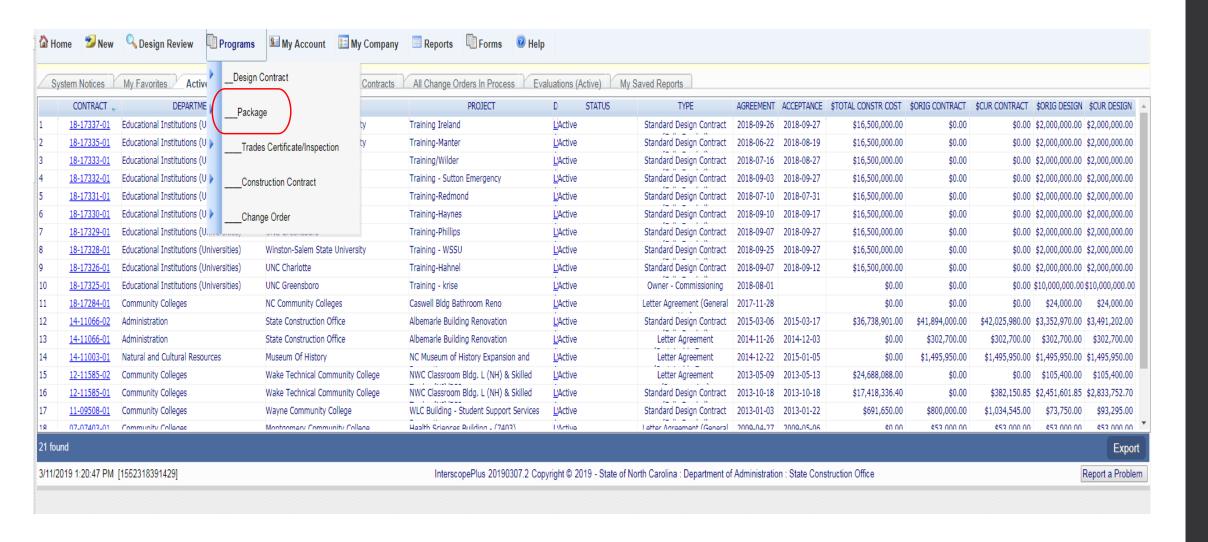

## For Designers Uploading Plans for Plan Review



#### Interscope+ Training

Prepared by LeaAnne Hahnel

Interscope System Administrator

### Locate the Package from Active Design Contracts Tab and click on the contract



#### Search the Package from the Programs Tab



#### Enter the SCO ID # and click Search

| Package Search                                                                                             |                   |                                                                                                                                |                  |
|------------------------------------------------------------------------------------------------------------|-------------------|--------------------------------------------------------------------------------------------------------------------------------|------------------|
| Project Information                                                                                        |                   | Bidding and Contracting