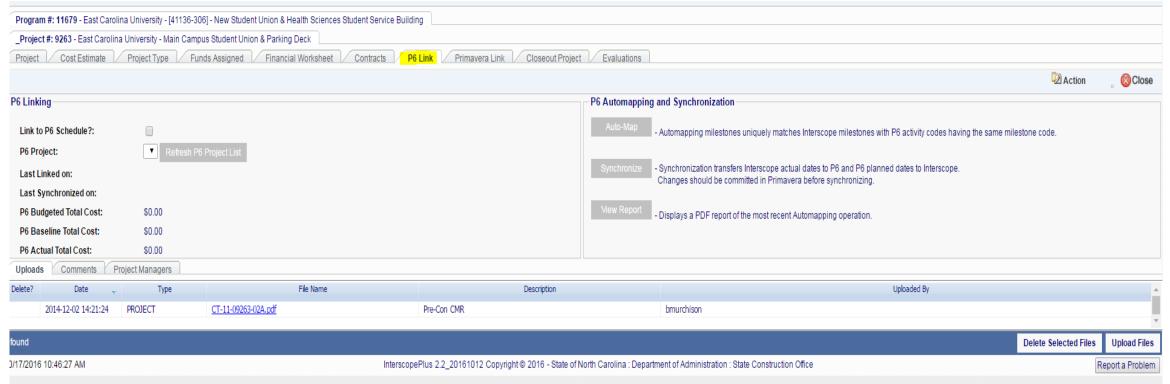

# Primavera (P6) Linking Establishing the Link

Select the Project>P6 Link tab, select the box that says "Link Project Milestones to P6 Schedule," and select the project from the dropdown project list.