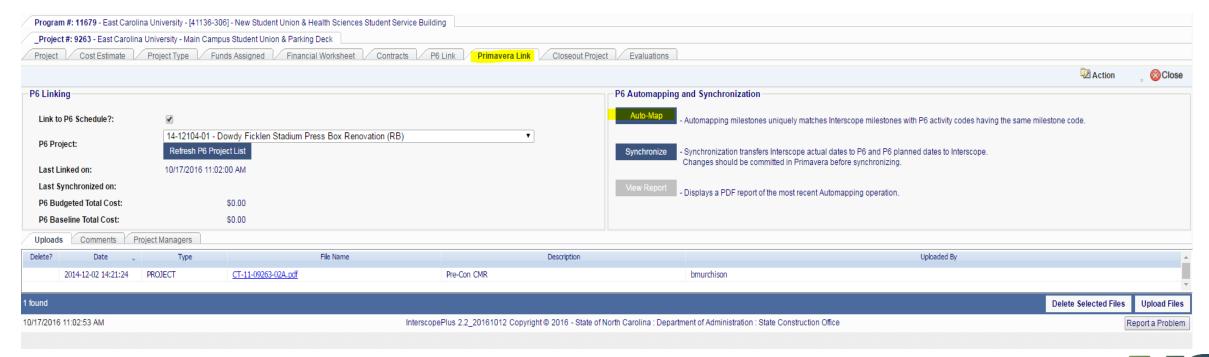

# Primavera (P6) Linking Establishing the Link

Select the Project>P6 Link tab, select the box that says "Link Project Milestones to P6 Schedule," and select the project from the dropdown project list.

#### **Auto-Map Milestones**

Select the Auto-Map Milestones to have the program match as many milestones as possible without user intervention.

Then save. Mapping individual Milestones.

**Auto-Map Milestones** 

# Primavera (P6) Linking Auto-Map Milestones