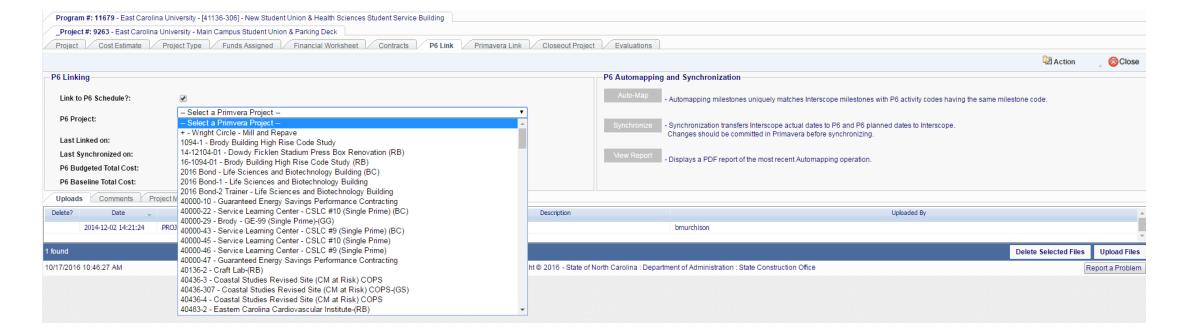

# Primavera (P6) Linking Establishing the Link

Select the Project>P6 Link tab, select the box that says "Link Project Milestones to P6 Schedule," and select the project from the dropdown project list.