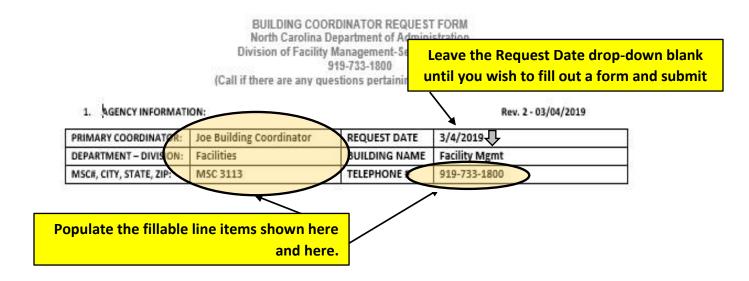

#### The Top Section 1 – Agency Information

When we begin to populate our BCF we want to create a template first. This is where you put in your *(Primary Building Coordinator)* information. See Below:

BUILDING COORDINATOR REQUEST FORM North Carolina Department of Administration Division of Facility Management-Security Systems 919-733-1800

(Call if there are any questions pertaining to this document)

#### 1. AGENCY INFORMATION:

Rev. 2 - 03/04/2019

| PRIMARY COORDINATOR:    | Joe Building Coordinator | REQUEST DATE  | 3/4/2019      |
|-------------------------|--------------------------|---------------|---------------|
| DEPARTMENT - DIVISION:  | Facilities               | BUILDING NAME | Facility Mgmt |
| MSC#, CITY, STATE, ZIP: | MSC 3113                 | TELEPHONE #   | 919-733-1800  |
| Š                       |                          | 337           | At .          |

Now use the drop-down menu to add your building.