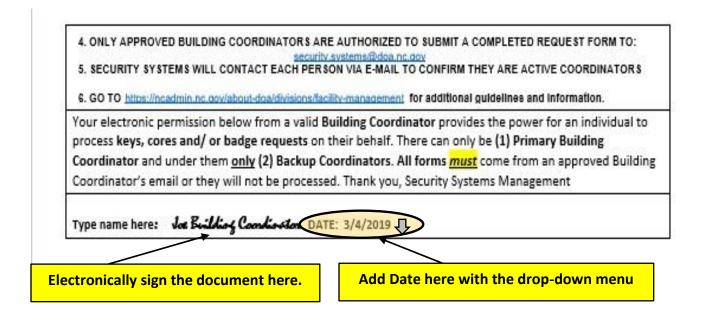

Below is the last requirement for this form to be complete. Electronically Sign the document.