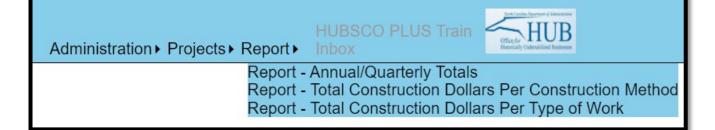

#### **HUBSCO+** Reports

Hover over "Reports" and select from one of the report options :

- Annual/Quarterly Totals
- Total Construction Dollars
   Per Construction Method
- Total Construction Dollars
   Per Type of Work