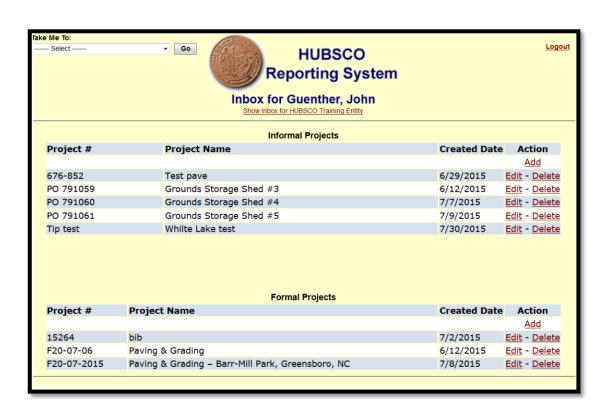

## **HUBSCO+** versus **HUBSCO**

**HUBSCO+ Main Screen after Logging On** 

HUBSCO's Main Screen after Logging On