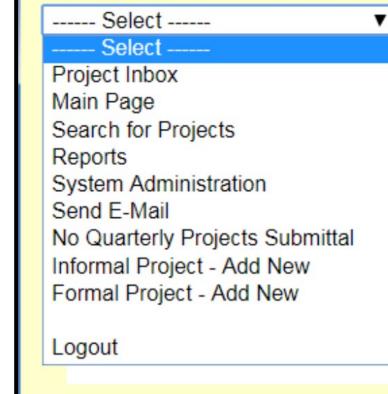

#### HUBSCO Menu

Take Me To:

Previous drop-down menu selections have been eliminated in HUBSCO+.

No more "Go" Button.