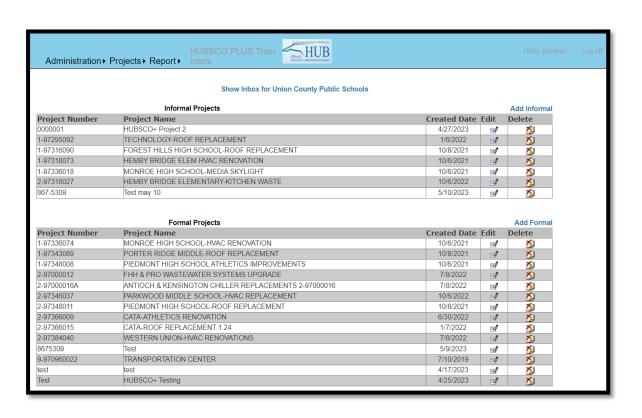

## **HUBSCO+** versus **HUBSCO**

HUBSCO+ Main Menu Screen

The Main Menu screen will allow multiple actions to choose from quickly!

#### Main Menu

| Function                                             | Description                                                                                                                                 |
|------------------------------------------------------|---------------------------------------------------------------------------------------------------------------------------------------------|
| Public Entity                                        | Allows you to modify your Public Entity information and set up and maintain Users.                                                          |
| Send Email                                           | Allows you to Send Email to users of the system.                                                                                            |
| Main Page                                            | A list of all items that can be done.                                                                                                       |
| Project innox                                        | A list of all currently incomplete formal and informal projects. You can add a new project, modify an existing incomplete one, or delete an |
|                                                      | incomplete one.                                                                                                                             |
| Search for Projects                                  | Allows you to search for complete and incomplete projects. You can go from the search results directly to the projects that are returned.   |
| Informal Project - Add New                           | Add Informal Project                                                                                                                        |
| Formal Project - Add New                             | Add Formal Project                                                                                                                          |
| No Quarterly Projects Submittal                      | No Projects Quarterly Submittal                                                                                                             |
| Report - Annual/Quarterly Totals                     | View Annual/Quarterly Totals by Public Entity Group Report.                                                                                 |
| Report - Total Construction Dollars Per              | View Total ContructionDollars per Construction Method.                                                                                      |
| Construction Method                                  |                                                                                                                                             |
| Report - Total Construction Dollars Per Type of Work | View Total Construction Dollars Per Type of Work Performed.                                                                                 |
| VVOIK                                                |                                                                                                                                             |