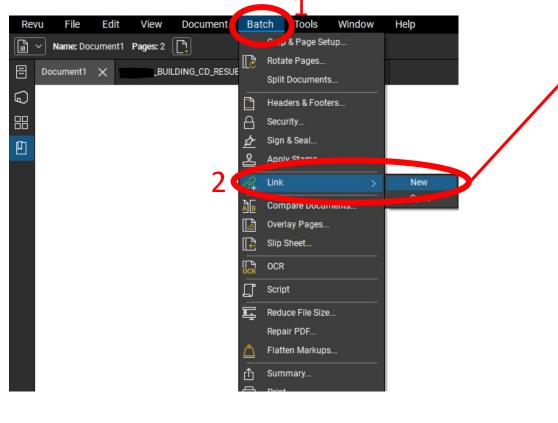

#### **Other Helpful Document Modifications**

Links (Batch link feature in Bluebeam)

- ➤Connects all references to pages or details to the actual page or detail.
- ➢ Electronic Page Labels for Specifications.

#### Batch Link Using Bluebeam

| $\checkmark$ | Path                                                                                                                                        |
|--------------|---------------------------------------------------------------------------------------------------------------------------------------------|
|              | C:\Users\iloydpierson\OneDrive - State of North Carolina\Documents\for use\Document1.pdf                                                    |
|              | C:\Users\iloydpierson\Downloads\21-0512_BUILDING_CD_RESUBMITTAL_DRAWING_SET_VOL2.p                                                          |
|              |                                                                                                                                             |
| Add          | Open Files Add Files Add Folders                                                                                                            |
|              | 4 Next Cancel                                                                                                                               |
| Ba           | itch Link ×                                                                                                                                 |
|              | Filename     Scan Preview     Settings       Page Region     Select     Scan Result: "1"       Page Label     Search Term: "1"     Generate |
| 1            | Search Terms Destination                                                                                                                    |
|              |                                                                                                                                             |
|              |                                                                                                                                             |