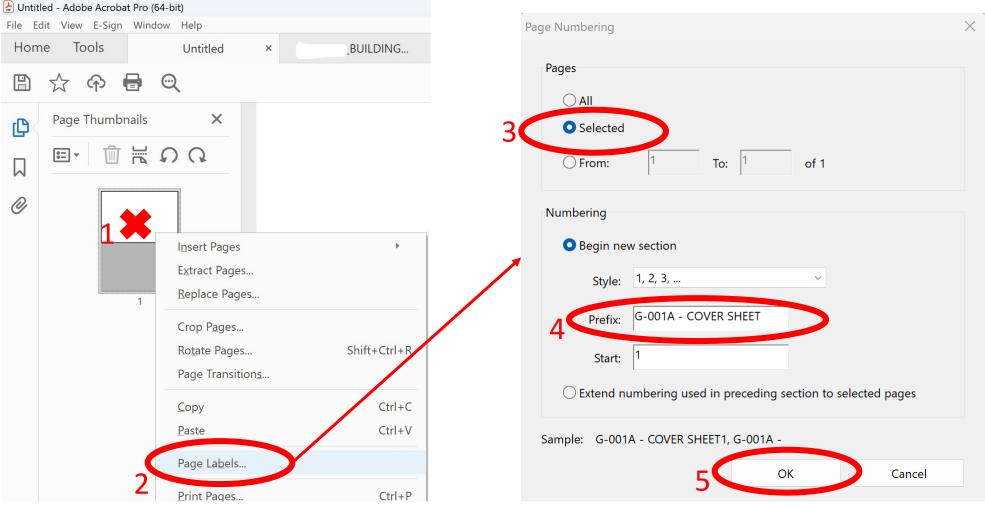

### **Document Naming Convention**

➢File Naming:

➢ Files for submitting shall be labelled following the SCO convention. State ID

- Agency Current submittal phase document
  - Ex: XX-XXXXX-XX-UNC-CD-DWG
  - Ex: XX-XXXXX-XX-UNC-CD2-DWG
  - Ex: XX-XXXXX-XX-UNC-CD-CE

[First submission]

[Second submission]

[Cost Estimate]

➢ For listing of all labelling convention, see State Construction Manual Appendix B.