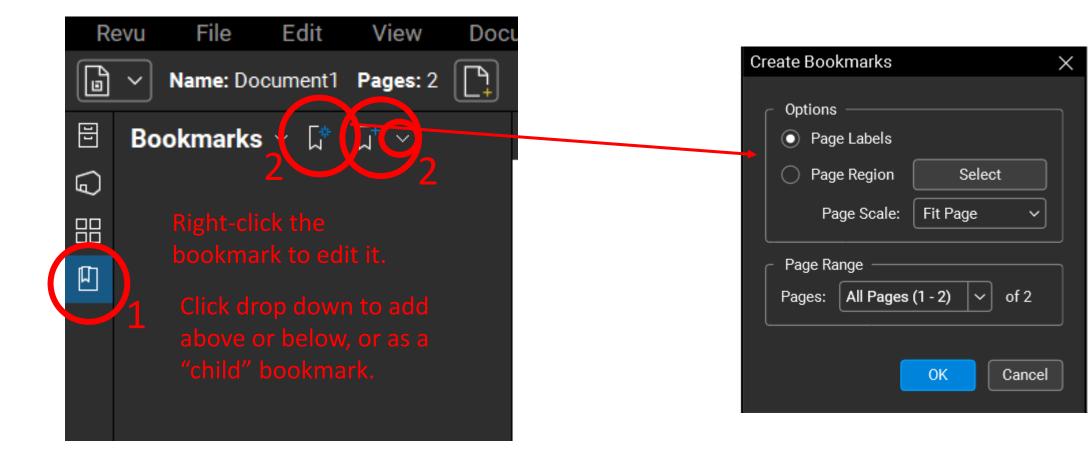

### **Creating Bookmarks Using Adobe**

| File Ec | lit View E-Sign Window Help |
|---------|-----------------------------|
| Hom     | ie Tools Untitled           |
|         | ☆ 🗭 🖶 🔍                     |
| β       | Bookmarks X                 |
|         |                             |
|         | > 🛛 GENERAL 1               |
| Ø       | > 🔲 STRUCTURAL              |
|         | > 🔲 ARCHITECTURAL           |
|         | > 🔲 FIRE PROTECTION         |
|         | > 🗖 PLUMBING                |
|         | > 🔲 MECHANICAL              |
|         | > 🔲 ELECTRICAL              |
|         | > FOOD SERVICE              |
| 2       | Untitled                    |
| 2       |                             |

#### **Electronic Page Labels and Bookmarks**

- Bookmarks make a big difference with document navigation.
  - ➢Will work as well as Page Labels for Drawing Sets but is a very helpful to Specifications and Project Manuals.
- Page labels assist with navigation as well as more clear comment reports.

≻ More detailed Bookmarks on Drawings.

➢ For example, bookmarks leading to specific details instead of full pages.