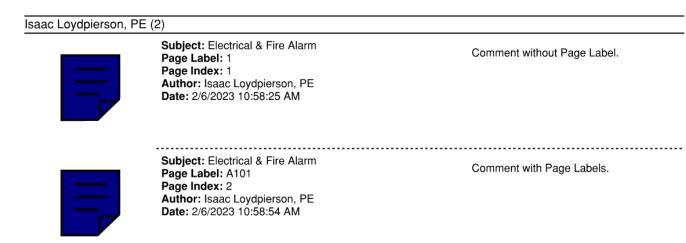

#### **Electronic Page Labels and Bookmarks**

- Bookmarks make a big difference with document navigation.
  - ➢Will work as well as Page Labels for Drawing Sets but is a very helpful to Specifications and Project Manuals.
- Page labels assist with navigation as well as more clear comment reports.