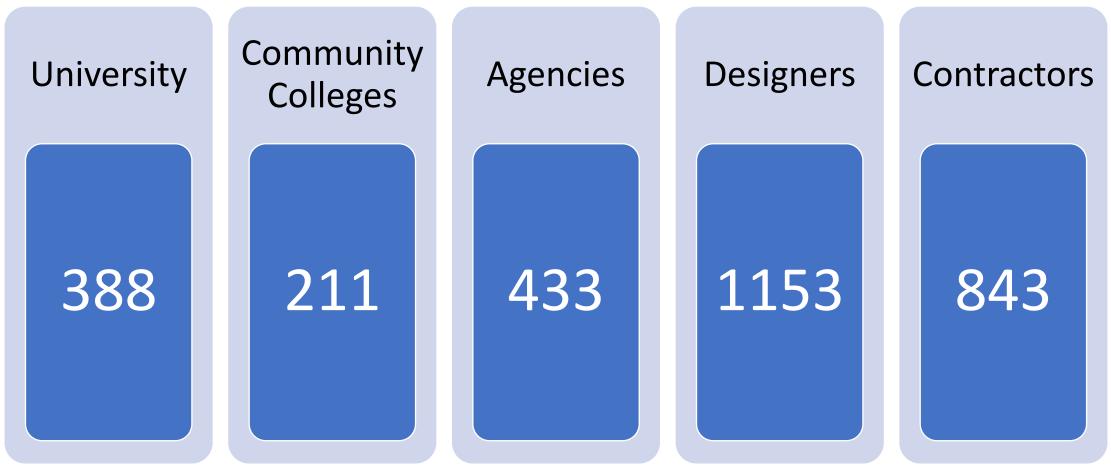

#### Number of Problem Reports Submitted in 2022

#### **Total Help Requests in 2022**