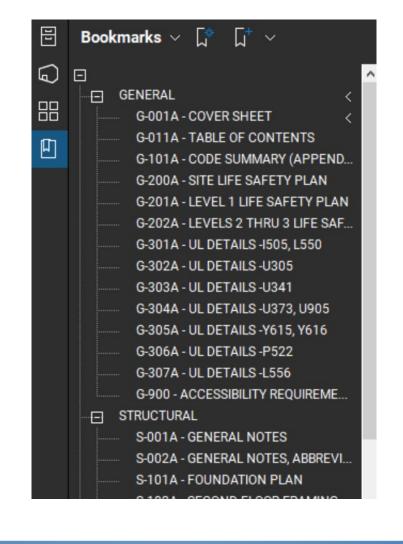

≻ More detailed Bookmarks on Drawings.

➢ For example, bookmarks leading to specific details instead of full pages.

### **Creating Bookmarks Using Adobe**

| File Ec | lit View E-Sign Window Help |
|---------|-----------------------------|
| Hom     | ie Tools Untitled           |
|         | ☆ 🗭 🖶 🔍                     |
| β       | Bookmarks X                 |
|         |                             |
|         | > 🛛 GENERAL 1               |
| Ø       | > 🔲 STRUCTURAL              |
|         | > 🔲 ARCHITECTURAL           |
|         | > 🔲 FIRE PROTECTION         |
|         | > 🗖 PLUMBING                |
|         | > 🔲 MECHANICAL              |
|         | > 🔲 ELECTRICAL              |
|         | > FOOD SERVICE              |
| 2       | Untitled                    |
| 2       |                             |