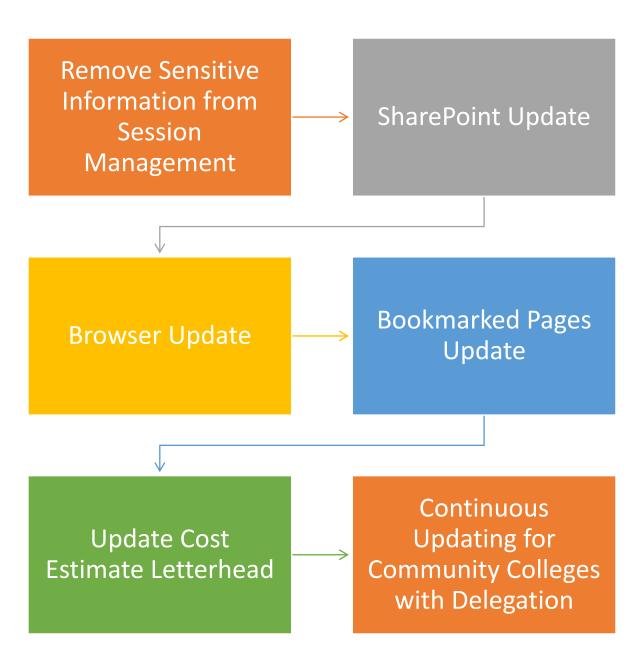

## Process Change

Agile Methodology

Azure

Sprints

**Testing Process** 

Release

#### Number of Major Changes in the System

**17 Sprints** 

#### 63 work tasks

New Development Bug/System Issue System Maintenance

### New Development

Senate Bill 105

SCIF

Increase in NCAS field size

University System Increase in Delegated Authority to \$4m

Sunsetting of EO 143

#### System Maintenance

### Bugs System Issues

#### **Inspections Page**

#### **FCAP Deficiencies**

Design-Build Change Order Workflow

### Data Clean Up

Please take a moment to close out any projects Record your HUB data

2

Update statuses to match the actual

3

project