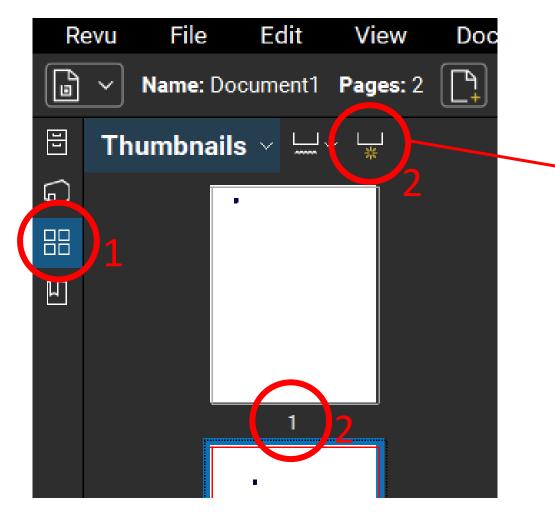

#### **Electronic Page Labels and Bookmarks**

- Bookmarks make a big difference with document navigation.
  - ➢Will work as well as Page Labels for Drawing Sets but is a very helpful to Specifications and Project Manuals.
- Page labels assist with navigation as well as more clear comment reports.