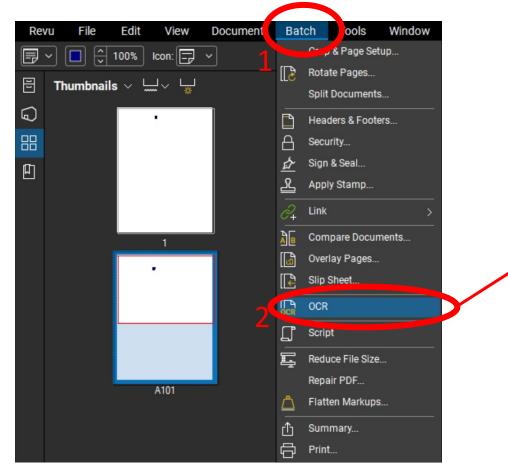

### **OCR in Bluebeam**

- Requires Extreme version if using Revu 20. Only Requires the Basics version if using Revu 21.
- > This is a "last resort" for Raster PDFs.

Ę

| CR             |                                                          | >                 | × |
|----------------|----------------------------------------------------------|-------------------|---|
| - Files        |                                                          |                   |   |
| Name           |                                                          | Pages             |   |
| Document1.pdf  |                                                          | All Pages (1 - 2) |   |
|                |                                                          |                   |   |
|                |                                                          |                   |   |
|                |                                                          |                   |   |
| Add V          | emove                                                    | Save Load         |   |
| Options —      | 5                                                        |                   |   |
| Language:      | English                                                  | ~                 |   |
| Document Type: | CAD Drawings                                             | ~                 |   |
| Optimize For:  | Accuracy                                                 | ~                 |   |
|                | Correct Skew                                             |                   |   |
|                | Detect Orientation                                       |                   |   |
|                | Detect Vertical Text                                     |                   |   |
|                | <ul> <li>Detect text in pictures and drawings</li> </ul> |                   |   |
|                | Skip Vector Pages                                        |                   |   |
| -              | Page Chunk Size 1                                        |                   |   |
|                | Max Vector Size 50 pt                                    |                   |   |
|                |                                                          | OK Cancel         |   |