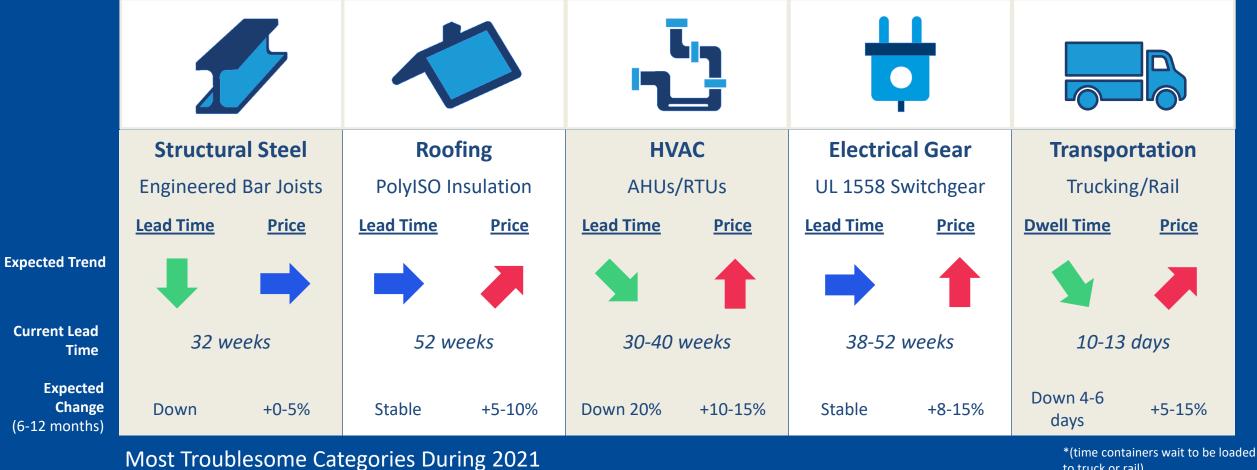

### Material and Equipment Supply Chain Outlook for 2022

to truck or rail)

### Roofing Products

Roofing material lead times continue to extend. Roofing system deliveries can be as long as 10 months, depending on the materials specified. The toughest product to get is polyISO insulating panels. Lead times for polyISO are now greater than 10 months. In some cases, polystyrene insulation can be substituted for polyISO. However, many projects are taking advantage of this substitution and now polystyrene lead times can be as long as four to six months, depending on the source.