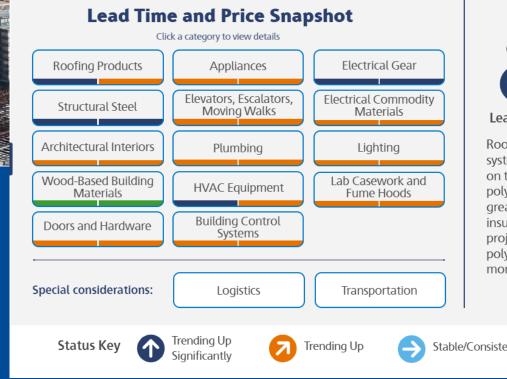

### Roofing Products

Roofing material lead times continue to extend. Roofing system deliveries can be as long as 10 months, depending on the materials specified. The toughest product to get is polyISO insulating panels. Lead times for polyISO are now greater than 10 months. In some cases, polystyrene insulation can be substituted for polyISO. However, many projects are taking advantage of this substitution and now polystyrene lead times can be as long as four to six months, depending on the source.