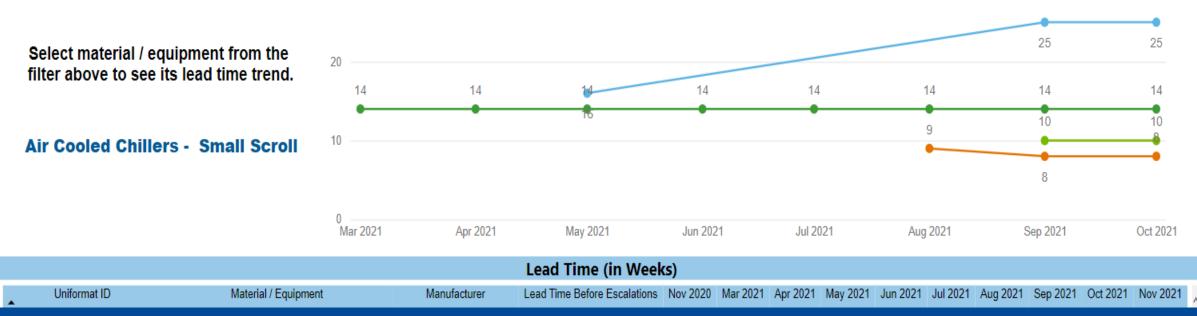

### **Scheduling Lead Times**

 $\sim$ 

#### Material/Equipment

D3030 Cooling Systems - Air Cooled Chillers - Small Scroll

\* This data should be used as reference, please confirm with specific manufacturers on your project before adding lead time in the schedule.

Lead Time indicates the time from the material/equipment is approved until it arrives to the project site.

#### Lead Time Trend by Manufacturer

Carrier Oaikin JCI Trane